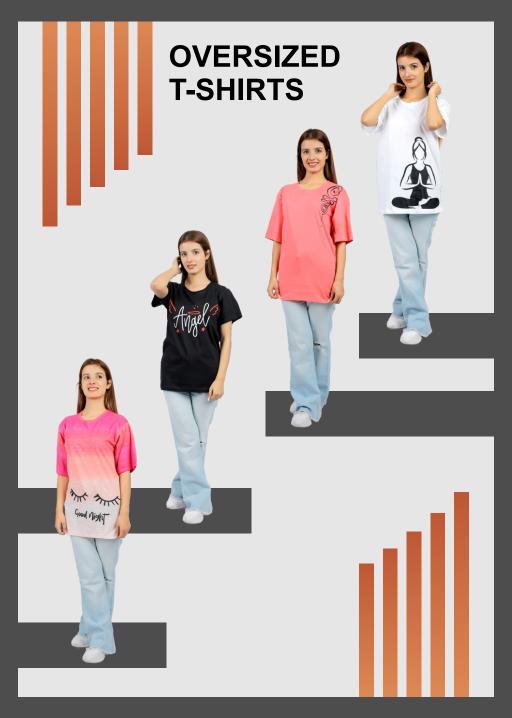

#### **New Look**

ntroducing the new look style, a fresh and captivating fashion trend that sets the stage for self-expression and individuality. This innovative style embraces the fusion of contemporary and classic elements, resulting in a harmonious blend of sophistication and avant-garde