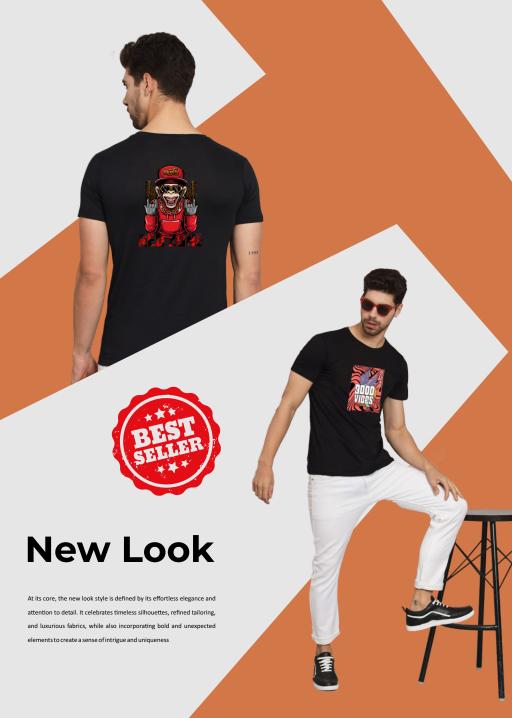

#### **New Look**

ntroducing the new look style, a fresh and captivating fashion trend that sets the stage for self-expression and individuality. This innovative style embraces the fusion of contemporary and classic elements, resulting in a harmonious blend of sophistication and avant-garde